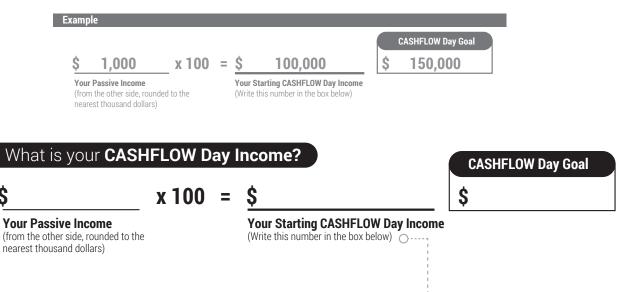

## How do you complete Phase 2 and Win the Game?

Establish your Starting CASHFLOW Day Income and increase it by \$50,000